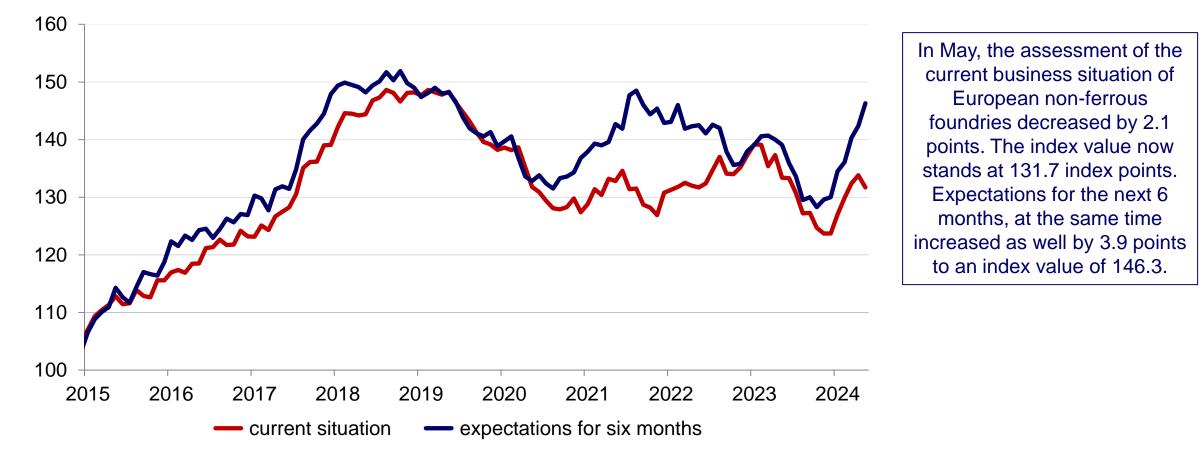

## **European Foundry Industry Sentiment Indicator FISI** Non-Ferrous Castings - May 2024

Source CAEF, Index 2010 = 100, country weight based on production 2020