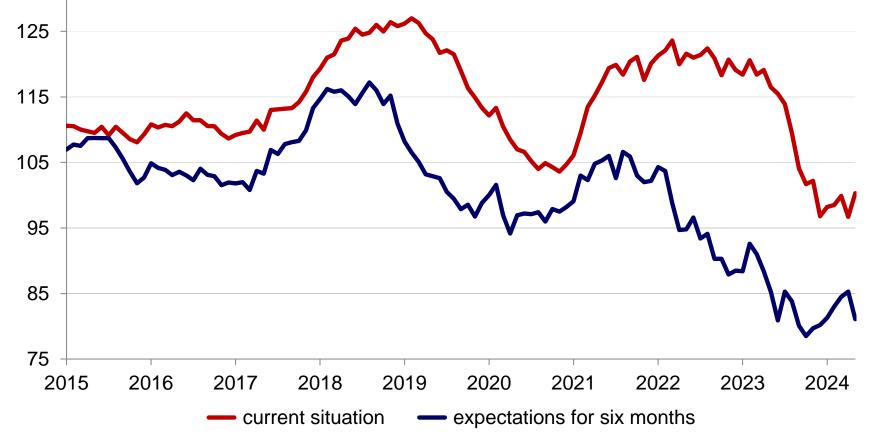

## **European Foundry Industry Sentiment Indicator FISI** Ferrous Castings - May 2024

The assessment of the current business situation of the European iron foundries increased in May. The index shows a plus of 3.6 points compared to the previous month putting the figure at 100.3 index points. Expectations for the next 6 months decreased by 4.2 points to 81,1 index points.

## European Foundry Industry Sentiment Indicator FISI Steel Castings – May 2024

With a decrease of 2.4 points, the assessment of the current business situation of European steel foundries is reaching the new level of 78.2 index points in May. Meanwhile expectations for the next six months increased. The Index shows a plus of 2.4 points compared to last month resulting in a value of 104.5 index points.

## **European Foundry Industry Sentiment Indicator FISI** Non-Ferrous Castings - May 2024

Source CAEF, Index 2010 = 100, country weight based on production 2020