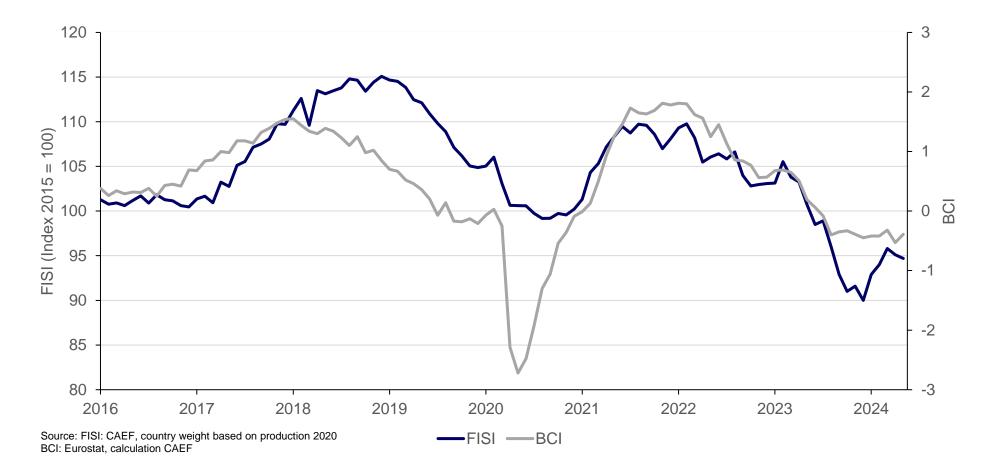

## European Foundry Industry Sentiment Indicator (FISI) and Business Climate Indicator Euro Area (BCI) May 2024