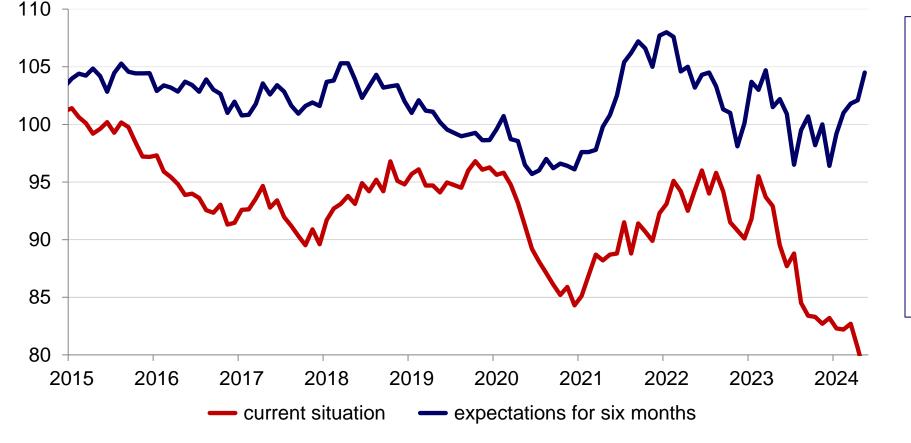

## European Foundry Industry Sentiment Indicator FISI Steel Castings – May 2024

With a decrease of 2.4 points, the assessment of the current business situation of European steel foundries is reaching the new level of 78.2 index points in May. Meanwhile expectations for the next six months increased. The Index shows a plus of 2.4 points compared to last month resulting in a value of 104.5 index points.

Source CAEF, Index 2010 = 100, country weight based on production 2020